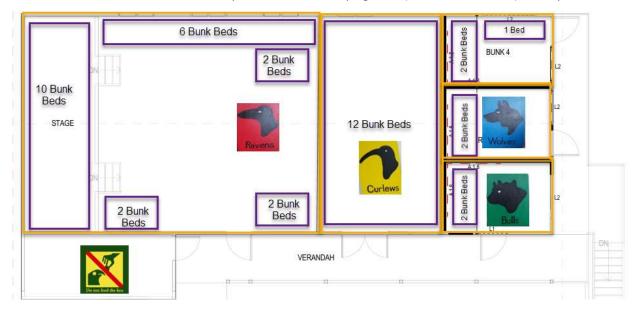

## Accommodation Area

The main accommodation area can be separated into two sleeping areas (Ravens and Curlews) with a partition.

| Кеу |                     | Location                                              | Beds                                                                                                                 | Beds |
|-----|---------------------|-------------------------------------------------------|----------------------------------------------------------------------------------------------------------------------|------|
| A   | Ravens              | Large room<br>(Wheel end):                            | 10 bunk beds on raised deck plus<br>+ 6 bunk beds (small mattresses) along the side<br>+ 2 New Adult Rated Bunk Beds | 22   |
| В   | Curlews             | Curlews (Non<br>Wheel side of<br>concertina<br>door): | 12 New Adult Rated Bunk Beds                                                                                         | 12   |
| E   | Bulls               | Leader Room                                           | 2 New Adult Rated Bunk Beds                                                                                          | 4    |
| С   | Wolves              | Leader Room                                           | 2 New Adult Rated Bunk Beds                                                                                          | 2    |
| D   |                     | Leader Room                                           | 2 New Adult Rated Bunk Beds +1 Stretcher                                                                             | 2    |
| E   | Do not feed the kea | Office                                                | 2 Bunk Beds. Reserved for Staff                                                                                      | 0    |
|     |                     |                                                       | Total available                                                                                                      | 42   |