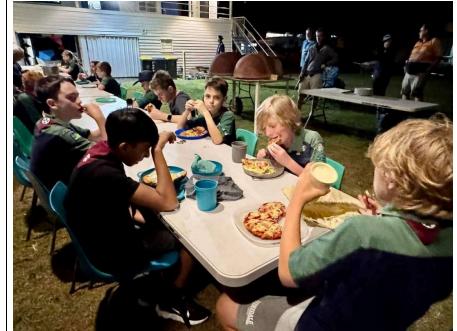

#### Pizza Ovens

Pizza Ovens are available for Scouts Guides, Community groups to use out from under the building in a safe location. There maybe some wood but we recommend bringing your own or some charcoal.

We have two pizza ovens. These are great for youth members wishing to make pizzas. You may need to supply your own wood to run these. You may need to bring a ceramic base to cook your Pizzas on (bunnings has these). We raise these above the base to with steel brake disks to get an even heat.

They are currently mounted on a Trolley. Please carefully move them out from under the building before lighting them.