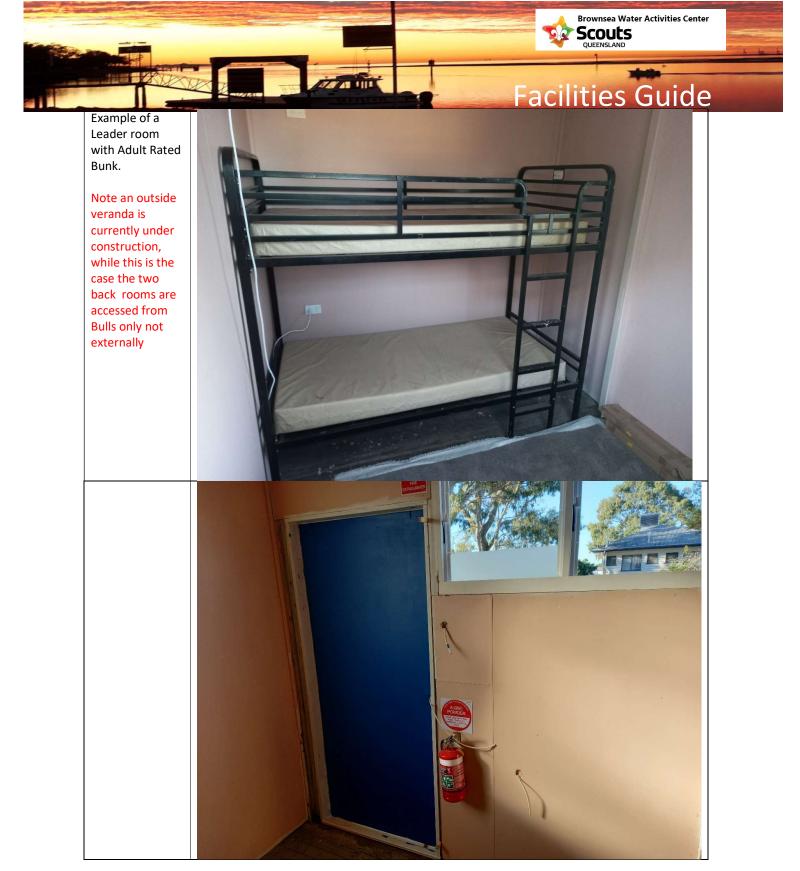

## Accommodation Area

The main accommodation area can be separated into two sleeping areas (Ravens and Curlews) with a partition.

| Кеу |                     | Location                                              | Beds                                                                                                                 | Beds |
|-----|---------------------|-------------------------------------------------------|----------------------------------------------------------------------------------------------------------------------|------|
| A   | Ravens              | Large room<br>(Wheel end):                            | 10 bunk beds on raised deck plus<br>+ 6 bunk beds (small mattresses) along the side<br>+ 2 New Adult Rated Bunk Beds | 22   |
| В   | Curlews             | Curlews (Non<br>Wheel side of<br>concertina<br>door): | 12 New Adult Rated Bunk Beds                                                                                         | 12   |
| E   | Bulls               | Leader Room                                           | 2 New Adult Rated Bunk Beds                                                                                          | 4    |
| С   | Wolves              | Leader Room                                           | 2 New Adult Rated Bunk Beds                                                                                          | 2    |
| D   |                     | Leader Room                                           | 2 New Adult Rated Bunk Beds +1 Stretcher                                                                             | 2    |
| E   | Do not feed the kea | Office                                                | 2 Bunk Beds. Reserved for Staff                                                                                      | 0    |
|     |                     |                                                       | Total available                                                                                                      | 42   |