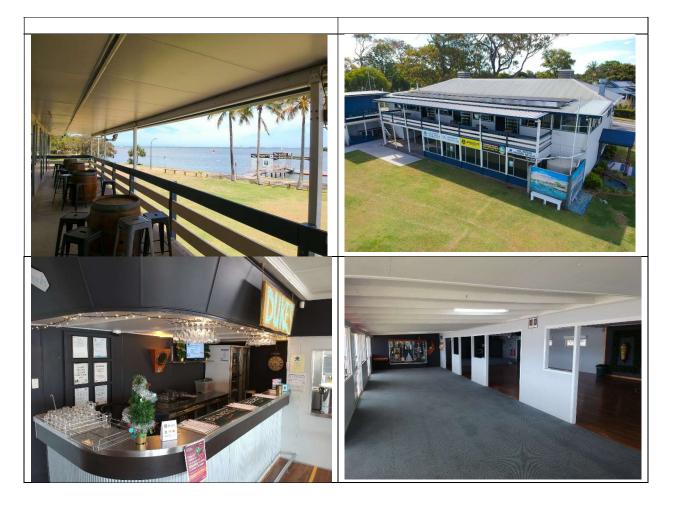

## Additional Facilities at VMR Next Door

Have a large group and need a bit more space. There is the option to hire either the upstairs or downstairs next door at VMR.

https://vmrbrisbane.com.au/wp/venue-hire/