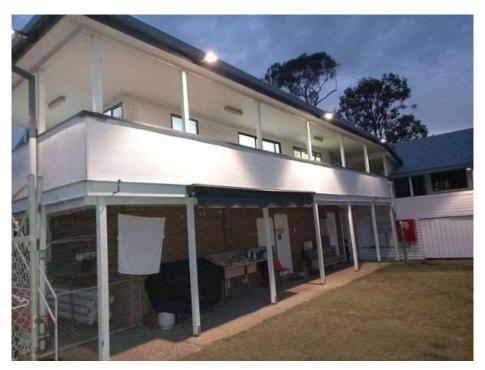

## Amenities Building

Downstairs has male and female toilets and showers, a BBQ and Washing up sink.

Upstairs Laundry, Dining and Kitchen