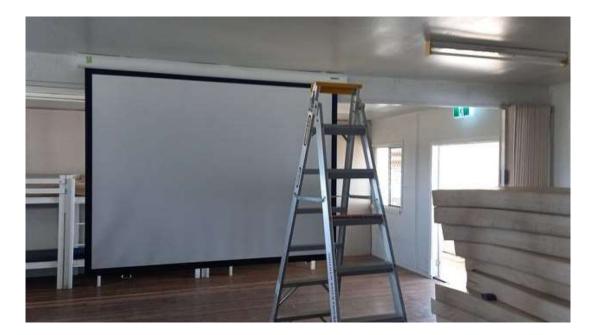

## **Projector Screen**

A projector screen is available in the dorm for use. Access to a projector is available to community groups by request.