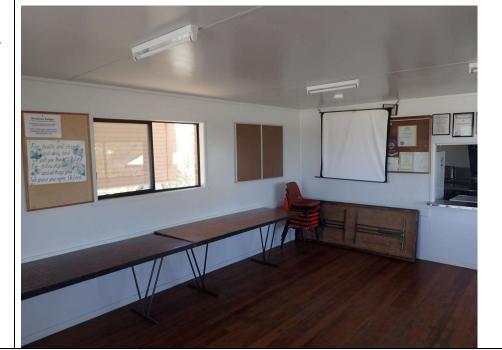

## **Projector Screen**

A projector screen is available in the dorm for use. Access to a projector is available to community groups by request.