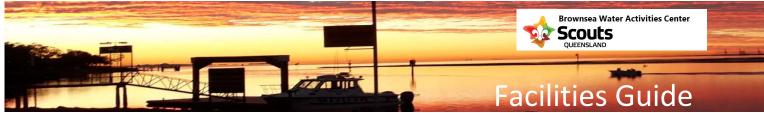

## Kitchen /Galley

The galley is well equipped with a coffee machine (BYO nespresso pods), commercial gas stove and oven, microwave oven, dish washer, fridge, freezer, urn, toasters and assorted cooking pots, trays, serving spoons etc. There are two wall mounted stainless steel preparation benches and a two-tiered island stainless steel work bench in the middle.