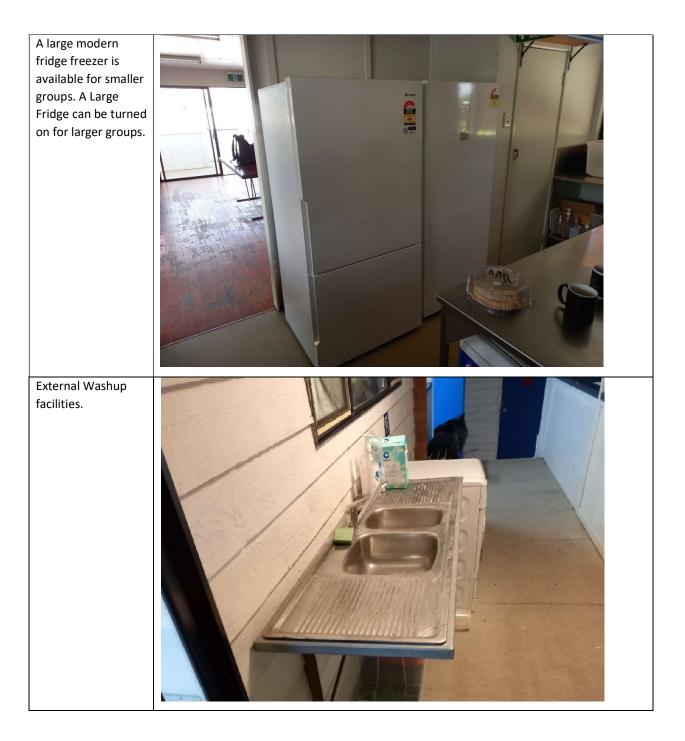

## Kitchen /Galley

The galley is well equipped with a coffee machine (BYO nespresso pods), commercial gas stove and oven, microwave oven, dish washer, fridge, freezer, urn, toasters and assorted cooking pots, trays, serving spoons etc. There are two wall mounted stainless steel preparation benches and a two-tiered island stainless steel work bench in the middle.