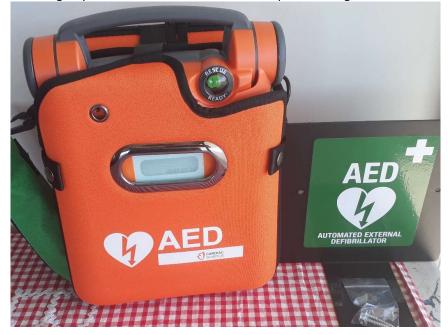

## **Emergency Equipment**

An Emergency Defibrillator is available from the Upstairs Dining Room.