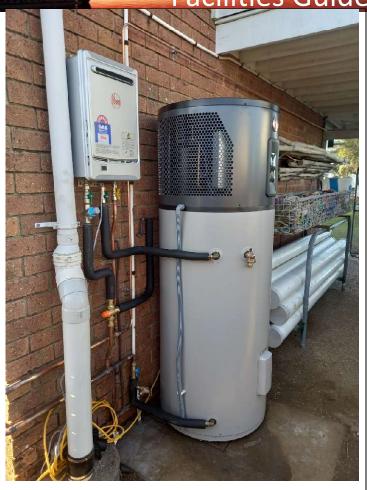

# acilities Guide

The facilities use energy efficient heat pumps to supply the basic demand. Instantaneous Gas Boost is used for peak demand. We ask that users of the facility consider the environment also and help us keep our water usage and green house emissions down