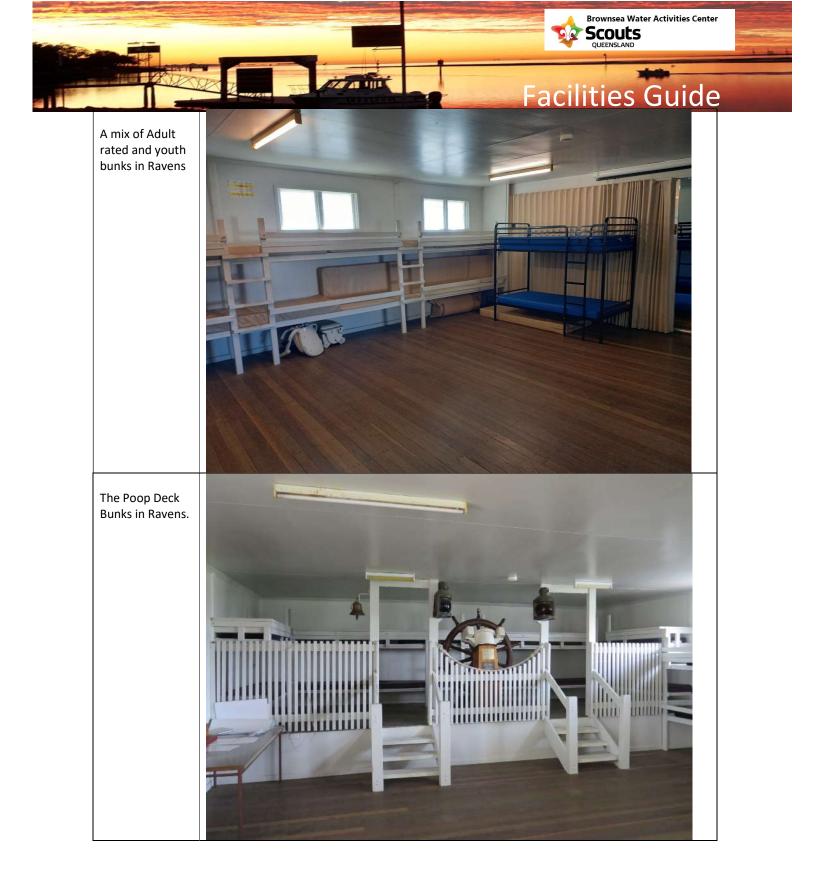

## Accommodation Area

The main accommodation area can be separated into two sleeping areas (Ravens and Curlews) with a partition.

| Кеу |                     | Location                                              | Beds                                                                                                                 | Beds |
|-----|---------------------|-------------------------------------------------------|----------------------------------------------------------------------------------------------------------------------|------|
| A   | Ravens              | Large room<br>(Wheel end):                            | 10 bunk beds on raised deck plus<br>+ 6 bunk beds (small mattresses) along the side<br>+ 2 New Adult Rated Bunk Beds | 22   |
| В   | Curlews             | Curlews (Non<br>Wheel side of<br>concertina<br>door): | 12 New Adult Rated Bunk Beds                                                                                         | 12   |
| E   | Bulls               | Leader Room                                           | 2 New Adult Rated Bunk Beds                                                                                          | 4    |
| С   | Wolves              | Leader Room                                           | 2 New Adult Rated Bunk Beds                                                                                          | 2    |
| D   |                     | Leader Room                                           | 2 New Adult Rated Bunk Beds +1 Stretcher                                                                             | 2    |
| E   | Do not feed the kea | Office                                                | 2 Bunk Beds. Reserved for Staff                                                                                      | 0    |
|     |                     |                                                       | Total available                                                                                                      | 42   |