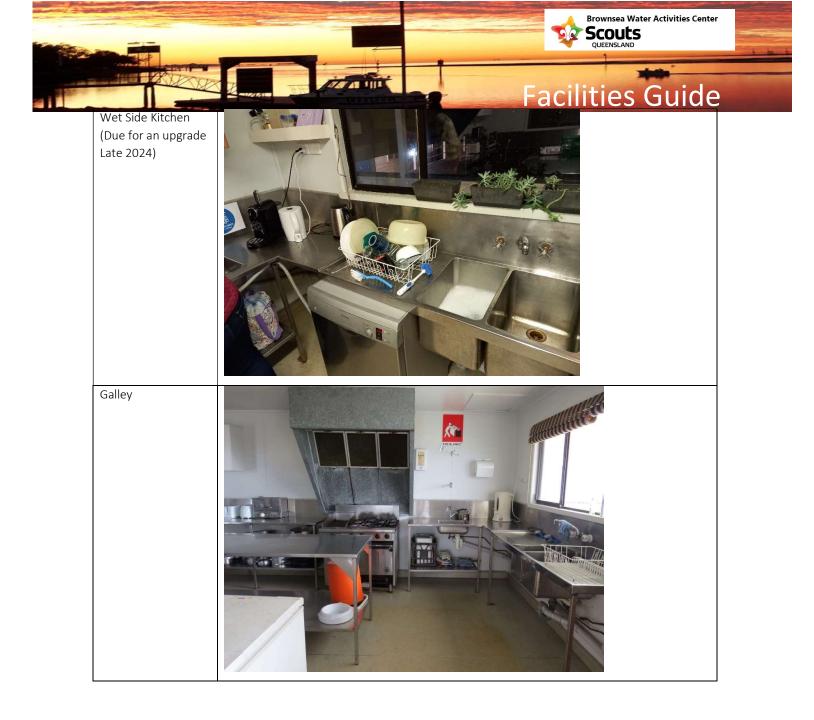

## Kitchen /Galley

The galley is well equipped with a coffee machine (BYO nespresso pods), commercial gas stove and oven, microwave oven, dish washer, fridge, freezer, urn, toasters and assorted cooking pots, trays, serving spoons etc. There are two wall mounted stainless steel preparation benches and a two-tiered island stainless steel work bench in the middle.

The pantry has a supply of plates, cups bowls, cutlery