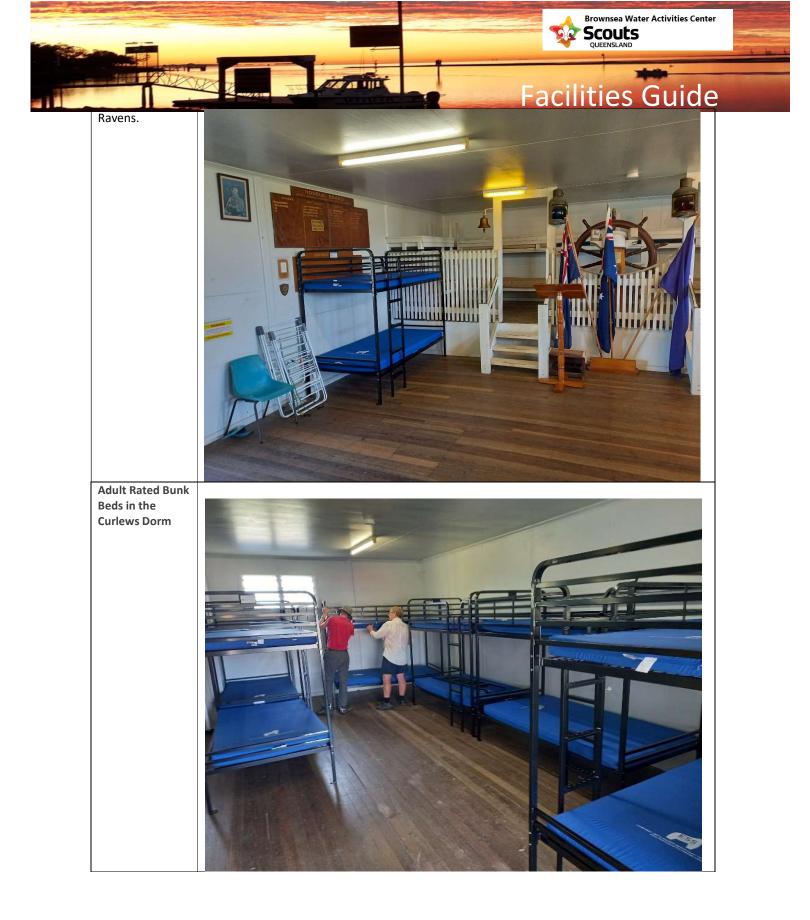

## Accommodation Area

The main accommodation area can be separated into two sleeping areas (Ravens and Curlews) with a partition.

| Кеу |                     | Location                                              | Beds                                                                                                                 | Beds |
|-----|---------------------|-------------------------------------------------------|----------------------------------------------------------------------------------------------------------------------|------|
| A   | Ravens              | Large room<br>(Wheel end):                            | 10 bunk beds on raised deck plus<br>+ 6 bunk beds (small mattresses) along the side<br>+ 2 New Adult Rated Bunk Beds | 22   |
| В   | Curlews             | Curlews (Non<br>Wheel side of<br>concertina<br>door): | 12 New Adult Rated Bunk Beds                                                                                         | 12   |
| E   | Bulls               | Leader Room                                           | 2 New Adult Rated Bunk Beds                                                                                          | 4    |
| С   | Wolves              | Leader Room                                           | 2 New Adult Rated Bunk Beds                                                                                          | 2    |
| D   |                     | Leader Room                                           | 2 New Adult Rated Bunk Beds +1 Stretcher                                                                             | 2    |
| E   | Do not feed the kea | Office                                                | 2 Bunk Beds. Reserved for Staff                                                                                      | 0    |
|     |                     |                                                       | Total available                                                                                                      | 42   |