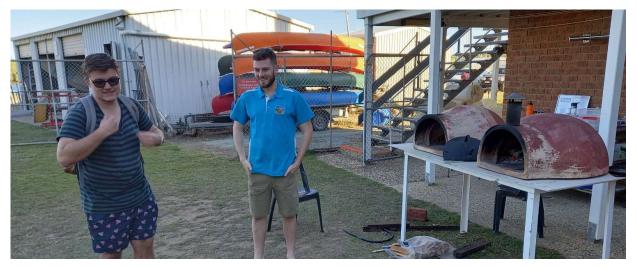

#### Pizza Ovens

Pizza Ovens are available for Scouts Guides, Community groups to use out from under the building in a safe location. There maybe some wood but we recommend bringing your own or some charcoal.

We have two pizza ovens. These are great for youth members wishing to make pizzas. You may need to supply your own wood to run these. You may need to bring a ceramic base to cook your Pizzas on (bunnings has these). We raise these above the base to with steel brake disks to get an even heat.

They are currently mounted on a Trolley. Please carefully move them out from under the building before lighting them.