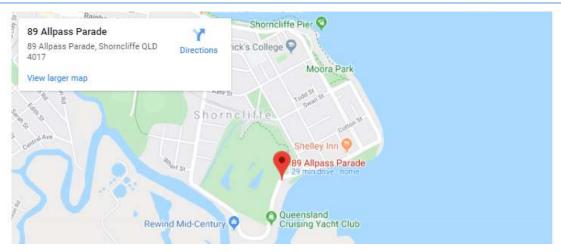

# Brownsea Water Activities Center Facilities Guide

## Location







## Accommodation Area

The main accommodation area can be separated into two sleeping areas (Ravens and Curlews) with a partition.



| Кеу |                     | Location                                              | Beds                                                                                                                 | Beds |
|-----|---------------------|-------------------------------------------------------|----------------------------------------------------------------------------------------------------------------------|------|
| A   | Ravens              | Large room<br>(Wheel end):                            | 10 bunk beds on raised deck plus<br>+ 6 bunk beds (small mattresses) along the side<br>+ 2 New Adult Rated Bunk Beds | 22   |
| В   | Curlews